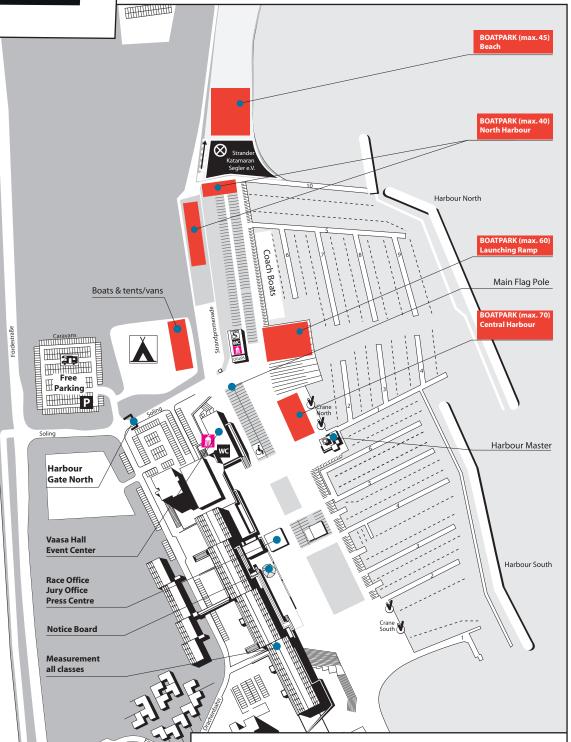

## Europeans 49er | 49erFX | Nacra17

Kiel 2017

| Nation | <b>Boat Park</b> |
|--------|------------------|
| ARG    | Beach            |
| ARU    | Central Harbour  |
| AUS    | Launching Ramp   |
| AUT    | Beach            |
| BEL    | North Harbour    |
| BRA    | Launching Ramp   |
| CAN    | Launching Ramp   |
| CHI    | Beach            |
| DEN    | Launching Ramp   |
| ESP    | Central Harbour  |
| EST    | Central Harbour  |
| FIN    | Beach            |
| FRA    | Central Harbour  |
| GBR    | North Harbour    |
| GER    | Central Harbour  |
| HUN    | Central Harbour  |
| IND    | Launching Ramp   |
| IRL    | Central Harbour  |
| ITA    | North Harbour    |
| JPN    | Beach            |
| KOR    | Launching Ramp   |
| NED    | Central Harbour  |
| NOR    | Central Harbour  |
| NZL    | Launching Ramp   |
| OMA    | Beach            |
| PER    | Central Harbour  |
| POL    | Launching Ramp   |
| POR    | Beach            |
| RUS    | Beach            |
| SGP    | Launching Ramp   |
| SIN    | Beach            |
| SLO    | Central Harbour  |
| SUI    | Beach            |
| SVK    | Launching Ramp   |
| SWE    | Launching Ramp   |
| THA    | Beach            |
| TUN    | Central Harbour  |
| URU    | Launching Ramp   |
| USA    | Beach            |

## **Essential Information**

Parking areas for cars and trailers as shown in this drawing marked with (P).

## No parking for cars and trailers permitted in the whole harbour area.

Parked cars and trailers will be towed away at one's own charge. Parking in the harbour area only for berth holders with a valid yellow berth ID card.

Registration and Measurement will start Thursday, 27 July at 0900 hrs. Harbour Master hours: Daily 0800 - 1700 hrs.

Nearest ATM & large Super Market: Langenfelde 121, 24159 Kiel-Schilksee