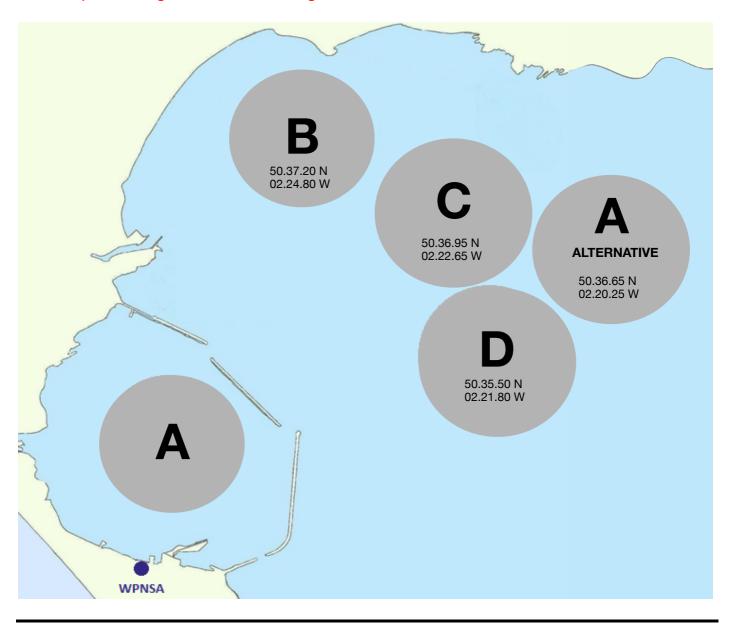

### **Attachment B – Course Locations**

The map is changed to the following:

Name

Signature

lan Bullock Local PRO